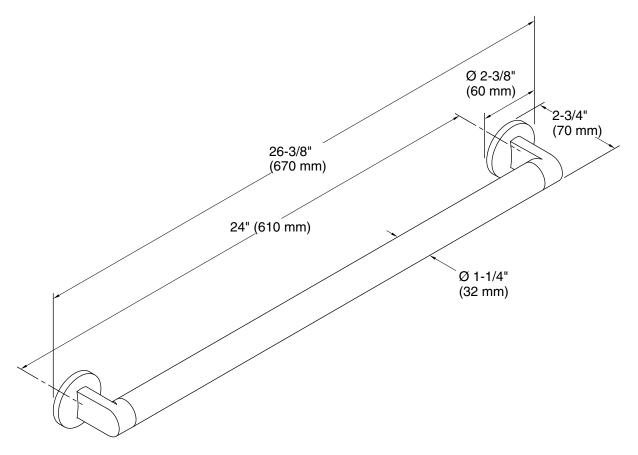

# **Components™**

24" Grab Bar **K-78387** 

# **Technical Information**

All product dimensions are nominal.

Material: Zinc, Brass